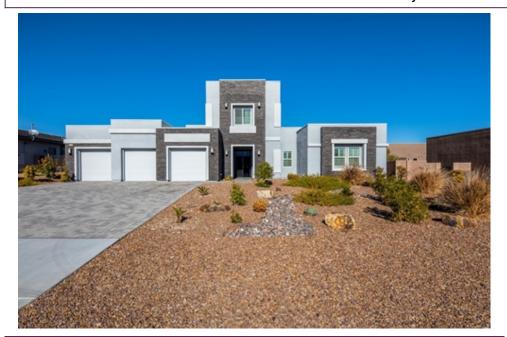

# Modern Home on Nearly a Half Acre!

Extraordinary opportunity on nearly a half-acre home site. This premium lot offers flexible space to add a pool, spa, patios, sport court, outdoor kitchen, casita, or the yard of your dreams. Amazing attention to detail and first-class craftsmanship are apparent throughout this DR Horton home. Inviting curb appeal enhanced with modern architecture, stacked stone accents, paver stones, and a sleek iron gate leading to the courtyard. Double front entry door opens to a grand entry flowing into the living room highlighted by a gorgeous split-face stone wall with linear fireplace. Refined kitchen features captivating guartz counters, island, radius dining bar, full glass tile backsplash, expansive cabinetry with soft close drawers, and stainless-steel Monogram appliances including a 6-burner cooktop. Open-concept family room is treated to a split-face stone accent wall, surround sound wiring, and bright windows allowing natural light to pour in. Perfectly placed 9-foot sliders promote indoor/outdoor living. Restful master suite consists of a double door entry, patio access, reading lights, and bedside USB plugs. Boutique closet is complete with full built-ins, glass doors, jeweled handles, and a full-length dressing room mirror. Spa inspired master bath finished with quartz, seamless glass chower and a cooking tub with glace macaic tile backdron. Flevible R-backgrow flearnlan affore cingle story living with an extra left backgrow cuite